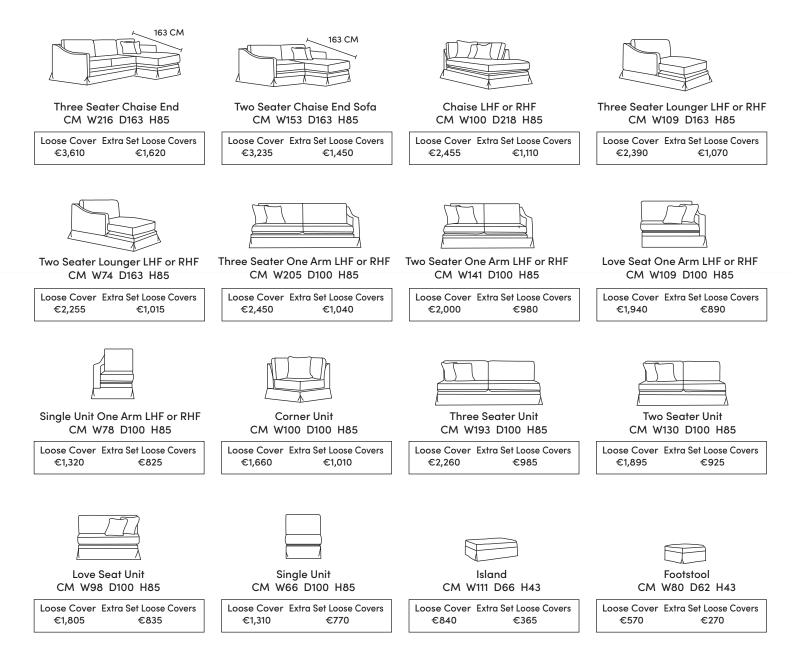

## HANNAH CORNER LOOSE COVER SOFA

Our sofas and chairs carry a 20-year frame guarantee. You choose your preferred fabric and finish. Only available in Downham and Antwerp fabric ranges. We recommend dry clean only, do not wash. A feather quilted seat is standard accross this range. A high back option is available on most models, as are armcaps and throws and come at an additional cost. Complimentary scatter cushions come as per sketches shown. All pieces are handmade and sizes may vary by approximately 2-4cm. Ensure access to your room is confirmed for seamless delivery. Pricing subject to change.