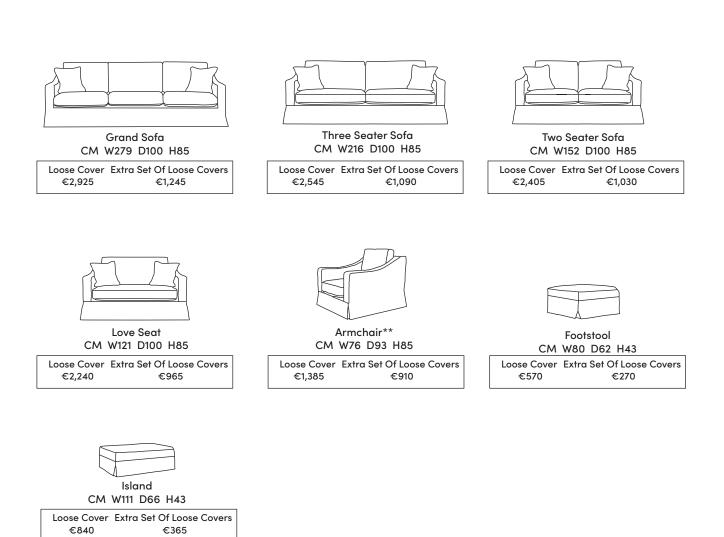

## HANNAH LOOSE COVER SOFA

Our sofas and chairs carry a 20-year frame guarantee. You choose your preferred fabric and finish. Only available in Downham and Antwerp fabric ranges. We recommend dry clean only, do not wash. A feather quilted seat is standard accross this range. A high back option is available on most models, as are armcaps and throws and come at an additional cost. Complimentary scatter cushions come as per sketches shown. All pieces are handmade and sizes may vary by approximately 2-4cm. Ensure access to your room is confirmed for seamless delivery. Pricing subject to change.