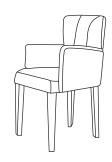

## ARDMORE

Chair CM W58 D54 H89

| Bronze | Silver | Gold | Platinum |
|--------|--------|------|----------|
| €520   | €545   | €580 | €610     |