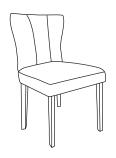

## KILMORE

Chair CM W51 D50 H89

| Bronze | Silver | Gold | Platinum |
|--------|--------|------|----------|
| €480   | €495   | €510 | €525     |

Our sofas and chairs carry a 20-year frame guarantee. You choose your preferred fabric, leg and finish. "Medium" seat density is standard across the range. All pieces are handmade and sizes may vary by approximately 2-4cm. Ensure access to your room is confirmed for seamless delivery. Pricing subject to change.