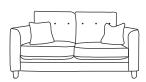

## THE BOLAND

Four Seater Sofa CM W293 D94 H90

Bronze Silver Gold Platinum €1,910 €2,285 €2,535 €3,155

Three Seater Sofa CM W228 D94 H90

Bronze Silver Gold Platinum €1,730 €2,070 €2,285 €2,855

Two Seater Sofa CM W162 D94 H90

Bronze Silver Gold Platinum €1,385 €1,650 €1,820 €2,360

Four Seater Chaise End Sofa LHF or RHF CM W293 D94 H90

Bronze Silver Gold Platinum €2,240 €2,715 €3,075 €3,570

Three Seater Chaise End Sofa LHF or RHF CM W228 D94 H90