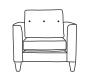

Armchair CM W96 D94 H90

Bronze Silver Gold Platinum €960 €1,140 €1,260 €1,585

Footstool\* CM W72 D56 H48

Bronze Silver Gold Platinum €305 €380 €440 €485

Island\* CM W84 D71 H48

Bronze Silver Gold Platinum €425 €600 €750 €845