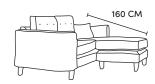

Bronze Silver Gold Platinum €1,385 €1,650 €1,820 €2,360

Four Seater Chaise End Sofa LHF or RHF CM W293 D94 H90

Bronze Silver Gold Platinum €2,240 €2,715 €3,075 €3,570

Three Seater Chaise End Sofa LHF or RHF CM W228 D94 H90

Bronze Silver Gold Platinum €2,070 €2,460 €2,685 €3,240

Two Seater Chaise End Sofa LHF or RHF CM W162 D94 H90

Bronze Silver Gold Platinum €1,715 €2,080 €2,355 €2,635

Love Seat CM W120 D94 H90

Bronze Silver Gold Platinum €1,285 €1,570 €1,770 €2,165