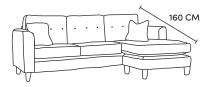

## THE BOLAND

Four Seater Sofa CM W293 D94 H90

Bronze Silver Gold Platinum €1,910 €2,285 €2,535 €3,155

Three Seater Sofa CM W228 D94 H90

Bronze Silver Gold Platinum €1,730 €2,070 €2,285 €2,855

Two Seater Sofa CM W162 D94 H90

Bronze Silver Gold Platinum €1,385 €1,650 €1,820 €2,360

Four Seater Chaise End Sofa LHF or RHF CM W293 D94 H90

Bronze Silver Gold Platinum €2,240 €2,715 €3,075 €3,570

Three Seater Chaise End Sofa LHF or RHF CM W228 D94 H90