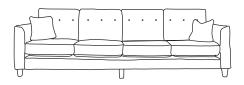

## THE BOLAND

Four Seater Sofa CM W293 D94 H90

Bronze Silver Gold Platinum €1,910 €2,285 €2,535 €3,155

Three Seater Sofa CM W228 D94 H90

Bronze Silver Gold Platinum €1,730 €2,070 €2,285 €2,855

Two Seater Sofa CM W162 D94 H90