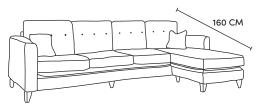

Bronze Silver Gold Platinum €1,385 €1,650 €1,820 €2,360

Four Seater Chaise End Sofa LHF or RHF CM W293 D94 H90

Bronze Silver Gold Platinum €2,240 €2,715 €3,075 €3,570

Three Seater Chaise End Sofa LHF or RHF CM W228 D94 H90

Bronze Silver Gold Platinum €2,070 €2,460 €2,685 €3,240

Two Seater Chaise End Sofa LHF or RHF CM W162 D94 H90

Bronze Silver Gold Platinum €1,715 €2,080 €2,355 €2,635

Love Seat CM W120 D94 H90

Bronze Silver Gold Platinum €1,285 €1,570 €1,770 €2,165