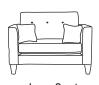

Bronze Silver Gold Platinum €2,070 €2,460 €2,685 €3,240

Two Seater Chaise End Sofa LHF or RHF CM W162 D94 H90

Bronze Silver Gold Platinum €1,715 €2,080 €2,355 €2,635

Love Seat CM W120 D94 H90

Bronze Silver Gold Platinum €1,285 €1,570 €1,770 €2,165

Armchair CM W96 D94 H90

Bronze Silver Gold Platinum €960 €1,140 €1,260 €1,585

Footstool\* CM W72 D56 H48

Bronze Silver Gold Platinum €305 €380 €440 €485

Island\* CM W84 D71 H48

Bronze Silver Gold Platinum €425 €600 €750 €845