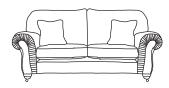

Two Seater Sofa CM W190 D100 H98

| Bronze | Silver | Gold   | Platinum |
|--------|--------|--------|----------|
| €1,840 | €2,175 | €2,645 | €3,135   |

Love Seat CM W148 D100 H98

Bronze Silver Gold Platinum €1580 €1,840 €2,330 €2,555