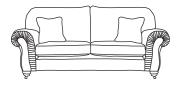

## THE CAPELLA

Grand Sofa CM W246 D100 H98

| Bronze | Silver | Gold   | Platinum |
|--------|--------|--------|----------|
| €2,255 | €2,690 | €3,265 | €3,770   |

Three Seater Sofa CM W221 D100 H98

| Bronze | Silver | Gold   | Platinum |
|--------|--------|--------|----------|
| €1,960 | €2,340 | €2,845 | €3,275   |