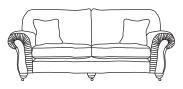

## THE CAPELLA

Grand Sofa CM W246 D100 H98

| Bronze | Silver | Gold   | Platinum |
|--------|--------|--------|----------|
| €2,255 | €2,690 | €3,265 | €3,770   |

Three Seater Sofa CM W221 D100 H98

| Bronze | Silver | Gold   | Platinum |
|--------|--------|--------|----------|
| €1,960 | €2,340 | €2,845 | €3,275   |