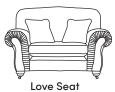

Armchair CM W104 D94 H98

Bronze Silver Gold Platinum €1,155 €1,395 €1,690 €2,005

Our sofas and chairs carry a 20-year frame guarantee. You choose your preferred fabric, leg and finish. "Medium" seat density is standard across the range. Soft and firm seat options are available also. A feather-quilted seat option is available at an additional cost. A high back option is available on most models, as are armcaps and throws and come at an additional cost. Complimentary scatter cushions come as per sketches shown. All pieces are handmade and sizes may vary by approximately 2-4cm. Ensure access to your room is confirmed for seamless delivery. Pricing subject to change.