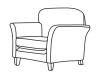

Bronze Silver Gold Platinum €900 €1,130 €1,355 €1,530

Our sofas and chairs carry a 20-year frame guarantee. You choose your preferred fabric, leg and finish. "Medium" seat density is standard across the range. Soft and firm seat options are available also. A feather-quilted seat option is available at an additional cost. A high back option is available on most models, as are armcaps and throws and come at an additional cost. Complimentary scatter cushions come as per sketches shown. All pieces are handmade and sizes may vary by approximately 2-4cm. Ensure access to your room is confirmed for seamless delivery. Pricing subject to change.