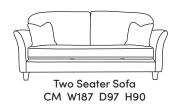

## ELISHA & ELIJAH

Bronze Silver Gold Platinum €1,570 €2,085 €2,350 €2,715

Bronze Silver Gold Platinum €1,510 €1,930 €2,185 €2,555

Bronze Silver Gold Platinum €1,330 €1,605 €1,805 €2,075

Chair CM W121 D97 H90