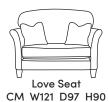

## ELISHA & ELIJAH

Bronze Silver Gold Platinum €1,570 €2,085 €2,350 €2,715

Bronze Silver Gold Platinum €1,510 €1,930 €2,185 €2,555

Bronze Silver Gold Platinum €1,330 €1,605 €1,805 €2,075

Chair CM W121 D97 H90