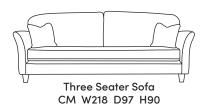

## ELISHA & ELIJAH

Bronze Silver Gold Platinum €1,570 €2,085 €2,350 €2,715

Bronze Silver Gold Platinum €1,510 €1,930 €2,185 €2,555

CM W121 D97 H90

Bronze Silver Gold Platinum €1,330 €1,605 €1,805 €2,075

Chair CM W121 D97 H90

Bronze Silver Gold Platinum €1,330 €1,605 €1,805 €2,075

Our sofas and chairs carry a 20-year frame guarantee. You choose your preferred fabric, leg and finish. "Medium" seat density is standard across the range. Soft and firm seat options are available also. A feather-quilted seat option is available at an additional cost. A high back option is available on most models, as are armcaps and throws and come at an additional cost. Complimentary scatter cushions come as per sketches shown. All pieces are handmade and sizes may vary by approximately 2-4cm. Ensure access to your room is confirmed for seamless delivery. Pricing subject to change.