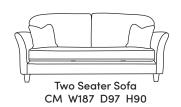

## ELISHA & ELIJAH

Bronze Silver Gold Platinum €1,570 €2,085 €2,350 €2,715

Bronze Silver Gold Platinum €1,510 €1,930 €2,185 €2,555

CM W121 D97 H90

Bronze Silver Gold Platinum €1,330 €1,605 €1,805 €2,075

Chair CM W121 D97 H90

Bronze Silver Gold Platinum €1,330 €1,605 €1,805 €2,075

Our sofas and chairs carry a 20-year frame guarantee. You choose your preferred fabric, leg and finish. "Medium" seat density is standard across the range. Soft and firm seat options are available also. A feather-quilted seat option is available at an additional cost. A high back option is available on most models, as are armcaps and throws and come at an additional cost. Complimentary scatter cushions come as per sketches shown. All pieces are handmade and sizes may vary by approximately 2-4cm. Ensure access to your room is confirmed for seamless delivery. Pricing subject to change.