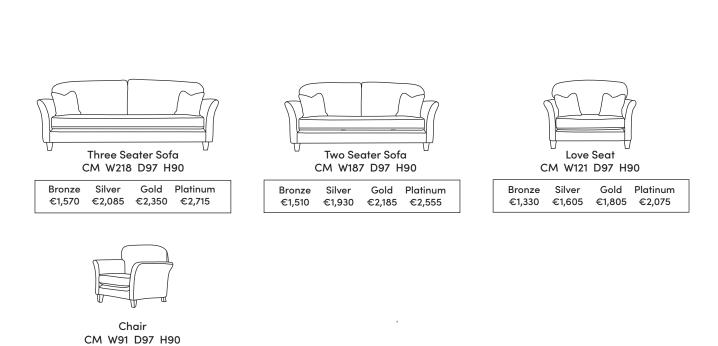

FINLINE

FURNITURE

Bronze

€1,330

Silver

€1,605

Gold

€1,805

Platinum

€2,075

## ELISHA & ELIJAH

Our sofas and chairs carry a 20-year frame guarantee. You choose your preferred fabric, leg and finish. "Medium" seat density is standard across the range. Soft and firm seat options are available also. A feather-quilted seat option is available at an additional cost. A high back option is available on most models, as are armcaps and throws and come at an additional cost. Complimentary scatter cushions come as per sketches shown. All pieces are handmade and sizes may vary by approximately 2-4cm. Ensure access to your room is confirmed for seamless delivery. Pricing subject to change.