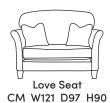

## ELISHA & ELIJAH

Bronze Silver Gold Platinum €1,570 €2,085 €2,350 €2,715

Bronze Silver Gold Platinum €1,510 €1,930 €2,185 €2,555

Bronze Silver Gold Platinum €1,330 €1,605 €1,805 €2,075

Chair CM W91 D97 H90