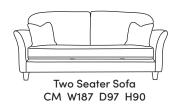

## ELISHA & ELIJAH

Bronze Silver Gold Platinum €1,570 €2,085 €2,350 €2,715

Bronze Silver Gold Platinum €1,510 €1,930 €2,185 €2,555

Bronze Silver Gold Platinum €1,330 €1,605 €1,805 €2,075

Chair CM W91 D97 H90