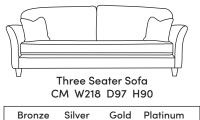

## THE ELISHA & ELIJAH

| Bronze | Silver | Gold   | Platinum |  |
|--------|--------|--------|----------|--|
| €1,570 | €2,085 | €2,350 | €2,715   |  |

Chair CM W121 D97 H90 Bronze Silver Gold Platinum €1,330 €1,605 €1,805 €2,075