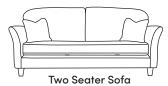

CM W187 D97 H90

| Bronze | Silver | Gold   | Platinum |
|--------|--------|--------|----------|
| €1,510 | €1,930 | €2,185 | €2,555   |

CM W121 D97 H90

| Bronze | Silver | Gold   | Platinum |
|--------|--------|--------|----------|
| €1,330 | €1,605 | €1,805 | €2,075   |