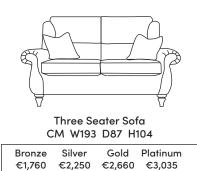

## GRACE

Two Seater Sofa CM W168 D87 H104

| Bronze | Silver | Gold   | Platinum |
|--------|--------|--------|----------|
| €1,650 | €2,135 | €2,540 | €2,910   |

Chair CM W88 D85 H102

| Bronze | Silver | Gold   | Platinum |  |
|--------|--------|--------|----------|--|
| €1,100 | €1,295 | €1,350 | €1,495   |  |