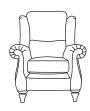

## GRACE

Two Seater Sofa CM W168 D87 H104

| Bronze | Silver | Gold   | Platinum |
|--------|--------|--------|----------|
| €1,650 | €2,135 | €2,540 | €2,910   |

Chair CM W88 D85 H102

| Bronze | Silver | Gold   | Platinum |  |
|--------|--------|--------|----------|--|
| €1,100 | €1,295 | €1,350 | €1,495   |  |