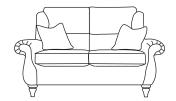

## GRACE

Two Seater Sofa CM W168 D87 H104

| Bronze | Silver | Gold   | Platinum |
|--------|--------|--------|----------|
| €1,650 | €2,135 | €2,540 | €2,910   |

Chair CM W88 D85 H102

| Bronze | Silver | Gold   | Platinum |  |
|--------|--------|--------|----------|--|
| €1,100 | €1,295 | €1,350 | €1,495   |  |