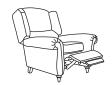

Bronze Silver Gold Platinum €1,100 €1,295 €1,350 €1,495

Manual Recliner Chair CM W99 D86 H110

Bronze Silver Gold Platinum €1,310 €1,345 €1,425 €1,535

Motorised Recliner Chair CM W99 D86 H110

Bronze Silver Gold Platinum €1,485 €1,610 €1,725 €1,855 Fully Reclined CM W99 D163 H114 Recliner must sit 46cm from wall in order to fully recline.