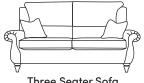

## GREVILLE

Three Seater Sofa CM W199 D99 H104

Bronze Silver Gold Platinum €1,760 €2,250 €2,660 €3,035

Two Seater Sofa CM W173 D99 H104

Bronze Silver Gold Platinum €1,650 €2,135 €2,540 €2,910

CM W95 D100 H110