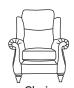

Bronze Silver Gold Platinum €1,100 €1,295 €1,350 €1,495

Manual Recliner Chair CM W99 D86 H110

Bronze Silver Gold Platinum €1,310 €1,345 €1,425 €1,535

Motorised Recliner Chair CM W99 D86 H110

Bronze Silver Gold Platinum €1,485 €1,610 €1,725 €1,855 Fully Reclined CM W99 D163 H114 Recliner must sit 46cm from wall in order to fully recline.