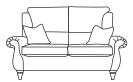

## GREVILLE

Three Seater Sofa CM W199 D99 H104

Bronze Silver Gold Platinum €1,760 €2,250 €2,660 €3,035

Two Seater Sofa CM W173 D99 H104

Bronze Silver Gold Platinum €1,650 €2,135 €2,540 €2,910

CM W95 D100 H110