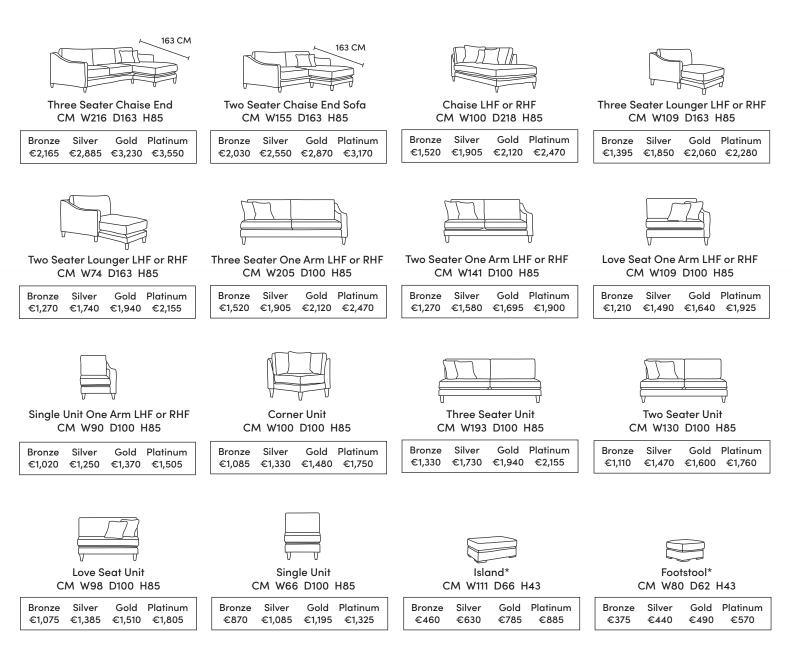

## HEIDI CORNER

Our sofas and chairs carry a 20-year frame guarantee. You choose your preferred fabric, leg and finish. "Medium" seat density is standard across the range. Soft and firm seat options are available also. A feather-quilted seat option is available at an additional cost. A high back option is available on most models, as are armcaps and throws and come at an additional cost. \* The footstool and island in this model have the option of storage at additional cost of €150. Complimentary scatter cushions come as per sketches shown. All pieces are handmade and sizes may vary by approximately 2-4cm. Ensure access to your room is confirmed for seamless delivery. Pricing subject to change.