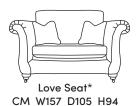

Bronze Silver Gold Platinum €1,900 €2,260 €2,585 €2,920

Bronze Silver Gold Platinum €1,585 €1,850 €2,330 €2,610

Armchair\* \*\* CM W99 D105 H97

Bronze Silver Gold Platinum €1,155 €1,395 €1,585 €1,830

Bronze Silver Gold Platinum €440 €480 €560 €630