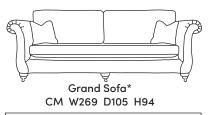

## LAFAYETTE & LA SCALA

Bronze Silver Gold Platinum €2,430 €2,955 €3,455 €3,895

Three Seater Sofa\* CM W239 D105 H94

Bronze Silver Gold Platinum €2,025 €2,470 €2,865 €3,300

Two Seater Sofa\* CM W198 D105 H94