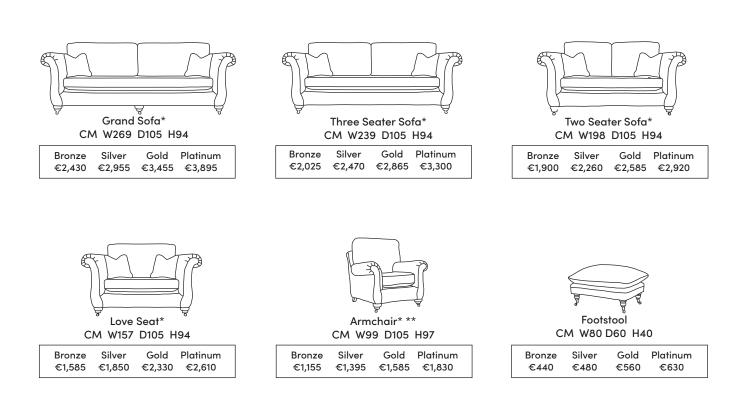

Our sofas and chairs carry a 20-year frame guarantee. You choose your preferred fabric, leg and finish. "Medium" seat density is standard across the range. Soft and firm seat options are available also. A feather-quilted seat option is available at an additional cost. A high back option is available on most models, as are armcaps, throws and armpads and come at an additional cost. Deep

button arms are available at an additional cost. Complimentary scatter cushions come as per sketches shown. All pieces are handmade and sizes may vary by approximately 2-4cm. Ensure access to your room is confirmed for seamless delivery. Pricing subject to change.