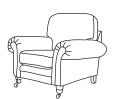

## LEATHER LOUIS

Lomond Orgin Mustang Chelsea/Capri €3,385 €3,385 €3,790 €4,110

Three Seater Sofa CM W211 D98 H100

Lomond Orgin Mustang Chelsea/Capri €2,975 €2,975 €3,310 €3,640

Two Seater Sofa CM W186 D98 H100

Lomond Orgin Mustang Chelsea/Capri €2,865 €2,865 €3,200 €3,420

CM W147 D98 H100

Lomond Orgin Mustang Chelsea/Capri €2,620 €2,620 €2,900 €3,035

Armchair CM W101 D98 H96

Lomond Orgin Mustang Chelsea/Capri €1,875 €1,875 €2,150 €2,235