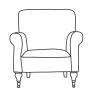

## MATISSE

Plain Back CM W84 D86 H94

| Bronze | Silver | Gold   | Platinum |
|--------|--------|--------|----------|
| €895   | €985   | €1,165 | €1,350   |

Deep Button Back CM W84 D86 H94

| Bronze | Silver | Gold   | Platinum |
|--------|--------|--------|----------|
| €1,045 | €1,135 | €1,315 | €1,500   |