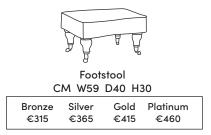

Our sofas and chairs carry a 20-year frame guarantee. You choose your preferred fabric, leg and finish. "Medium" seat density is standard across the range. All pieces are handmade and sizes may vary by approximately 2-4cm. Ensure access to your room is confirmed for seamless delivery. Pricing subject to change.