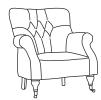

## MATISSE

Plain Back CM W84 D86 H94

| Bronze | Silver | Gold   | Platinum |
|--------|--------|--------|----------|
| €895   | €985   | €1,165 | €1,350   |

Deep Button Back CM W84 D86 H94

| Bronze | Silver | Gold   | Platinum |
|--------|--------|--------|----------|
| €1,045 | €1,135 | €1,315 | €1,500   |