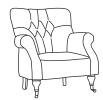

## THE MATISSE

Plain Back CM W84 D86 H94

| Bronze | Silver | Gold   | Platinum |
|--------|--------|--------|----------|
| €895   | €985   | €1,165 | €1,350   |

Deep Button Back CM W84 D86 H94

| Bronze | Silver | Gold   | Platinum |  |
|--------|--------|--------|----------|--|
| €1,045 | €1,135 | €1,315 | €1,500   |  |