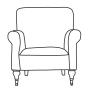

## THE MATISSE

Plain Back CM W84 D86 H94

| Bronze | Silver | Gold   | Platinum |
|--------|--------|--------|----------|
| €895   | €985   | €1,165 | €1,350   |

Deep Button Back CM W84 D86 H94

| Bronze | Silver | Gold   | Platinum |  |
|--------|--------|--------|----------|--|
| €1,045 | €1,135 | €1,315 | €1,500   |  |