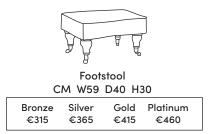

## THE MATISSE

Plain Back CM W84 D86 H94

| Bronze | Silver | Gold   | Platinum |
|--------|--------|--------|----------|
| €895   | €985   | €1,165 | €1,350   |

Deep Button Back CM W84 D86 H94

| Bronze | Silver | Gold   | Platinum |  |
|--------|--------|--------|----------|--|
| €1,045 | €1,135 | €1,315 | €1,500   |  |