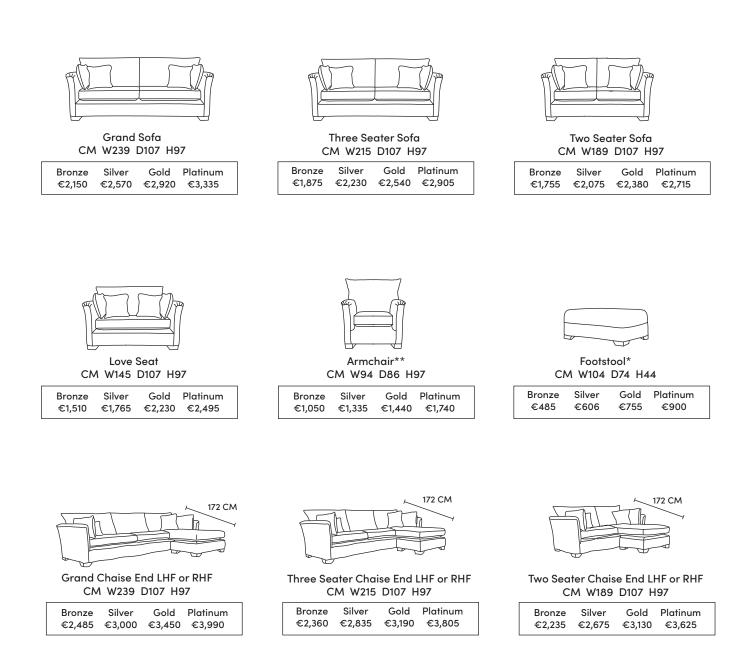

## MONROE

Our sofas and chairs carry a 20-year frame guarantee. You choose your preferred fabric, leg and finish. "Medium" seat density is standard across the range. Soft and firm seat options are available also. A feather-quilted seat option is available at an additional cost. The length of each piece can be altered to suit your space at an additional cost. The option of armcaps and throws are available at an additional cost. \* The footstool in this model have the option of storage at additional cost of €150. \*\*Swivel chair option is available on this model at additional cost of €100. Complimentary scatter cushions come as per sketches shown. All pieces are handmade and sizes may vary by approximately 2-4cm. Ensure access to your room is confirmed for seamless delivery. Pricing subject to change.