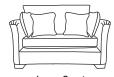

Two Seater Sofa CM W189 D107 H97

| Bronze | Silver | Gold   | Platinum |
|--------|--------|--------|----------|
| €1,755 | €2,075 | €2,380 | €2,715   |

Love Seat CM W145 D107 H97

| €1,510 €1,765 €2,230 €2,495 | Bronze | Silver | Gold   | Platinum |
|-----------------------------|--------|--------|--------|----------|
|                             | €1,510 | €1,765 | €2,230 | €2,495   |