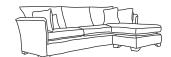

Three Seater Chaise End LHF or RHF CM W215 D107 H97

| Bronze | Silver | Gold   | Platinum |
|--------|--------|--------|----------|
| €2,360 | €2,835 | €3,190 | €3,805   |

Two Seater Chaise End LHF or RHF CM W189 D107 H97

| Bronze | Silver | Gold   | Platinum |
|--------|--------|--------|----------|
| €2,235 | €2,675 | €3,130 | €3,625   |

Our sofas and chairs carry a 20-year frame guarantee. You choose your preferred fabric, leg and finish. "Medium" seat density is standard across the range. Soft and firm seat options are available also. A feather-quilted seat option is available at an additional cost. The length of each piece can be altered to suit your space at an additional cost. The option of armcaps and throws are available at an additional cost. \* The footstool in this model have the option of storage at additional cost of €150. \*\*Swivel chair option is available on this model at additional cost of €100. Complimentary scatter cushions come as per sketches shown. All pieces are handmade and sizes may vary by approximately 2-4cm. Ensure access to your room is confirmed for seamless delivery. Pricing subject to change.