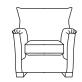

Armchair\*\* CM W94 D86 H97

| Bronze | Silver | Gold   | Platinum |  |
|--------|--------|--------|----------|--|
| €1,050 | €1,335 | €1,440 | €1,740   |  |

Footstool\* CM W104 D74 H44

| Bronze | Silver | Gold | Platinum |
|--------|--------|------|----------|
| €485   | €606   | €755 | €900     |