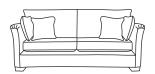

## THE MONROE

Grand Sofa CM W239 D107 H97

| Bronze | Silver | Gold   | Platinum |  |
|--------|--------|--------|----------|--|
| €2,150 | €2,570 | €2,920 | €3,335   |  |

Three Seater Sofa CM W215 D107 H97 Bronze Silver Gold Platinum €1,875 €2,230 €2,540 €2,905