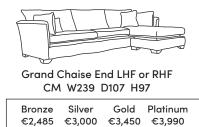

Three Seater Chaise End LHF or RHF CM W215 D107 H97

| Bronze | Silver | Gold   | Platinum |
|--------|--------|--------|----------|
| €2,360 | €2,835 | €3,190 | €3,805   |

Two Seater Chaise End LHF or RHF CM W189 D107 H97