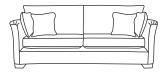

## THE MONROE

Grand Sofa CM W239 D107 H97

| Bronze | Silver | Gold   | Platinum |  |
|--------|--------|--------|----------|--|
| €2,150 | €2,570 | €2,920 | €3,335   |  |

Three Seater Sofa CM W215 D107 H97 Bronze Silver Gold Platinum €1,875 €2,230 €2,540 €2,905