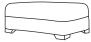

Armchair\*\* CM W94 D86 H97

| Bronze | Silver | Gold   | Platinum |  |
|--------|--------|--------|----------|--|
| €1,050 | €1,335 | €1,440 | €1,740   |  |

Footstool\* CM W104 D74 H44

| Bronze | Silver | Gold | Platinum |
|--------|--------|------|----------|
| €485   | €606   | €755 | €900     |