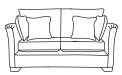

Two Seater Sofa CM W189 D107 H97

| Bronze | Silver | Gold   | Platinum |
|--------|--------|--------|----------|
| €1,755 | €2,075 | €2,380 | €2,715   |

Love Seat CM W145 D107 H97

| €1,510 €1,765 €2,230 €2,495 | Bronze | Silver | Gold   | Platinum |
|-----------------------------|--------|--------|--------|----------|
|                             | €1,510 | €1,765 | €2,230 | €2,495   |