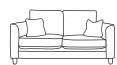

Bronze Silver Gold Platinum €910 €1,090 €1,210 €1,535

Footstool\* CM W72 D56 H48

Bronze Silver Gold Platinum €305 €380 €440 €485

Bronze Silver Gold Platinum €425 €600 €750 €845

Our sofas and chairs carry a 20-year frame guarantee. You choose your preferred fabric, leg and finish. "Medium" seat density is standard across the range. Soft and firm seat options are available also. A feather-quilted seat option is available at an additional cost. A high back option is available on most models, as are armcaps and throws and come at an additional cost. \* The footstool and island in this model have the option of storage at additional cost of €150. Complimentary scatter cushions come as per sketches shown. All pieces are handmade and sizes may vary by approximately 2-4cm. Ensure access to your room is confirmed for seamless delivery. Pricing subject to change.