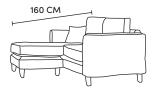

Two Seater Chaise End Sofa LHF or RHF CM W162 D94 H90

Bronze Silver Gold Platinum €1,615 €1,980 €2,255 €2,535

CM W120 D94 H90

Bronze Silver Gold Platinum €1,185 €1,470 €1,670 €2,065

Armchair CM W96 D94 H90