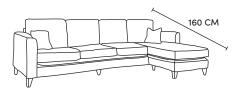

Four Seater Chaise End Sofa LHF or RHF CM W293 D94 H90

Bronze Silver Gold Platinum €2,140 €2,615 €2,975 €3,470

Three Seater Chaise End Sofa LHF or RHF CM W228 D94 H90

Bronze Silver Gold Platinum €1,970 €2,360 €2,585 €3,140

Two Seater Chaise End Sofa LHF or RHF CM W162 D94 H90

Bronze Silver Gold Platinum €1,615 €1,980 €2,255 €2,535

CM W120 D94 H90

Bronze Silver Gold Platinum €1,185 €1,470 €1,670 €2,065

Armchair CM W96 D94 H90