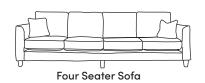

## NOLAN

CM W293 D94 H90

Bronze Silver Gold Platinum €1,810 €2,185 €2,435 €3,055

Three Seater Sofa CM W228 D94 H90

Bronze Silver Gold Platinum €1,630 €1,970 €2,185 €2,755

Two Seater Sofa CM W162 D94 H90

Bronze Silver Gold Platinum €1,285 €1,550 €1,720 €2,260