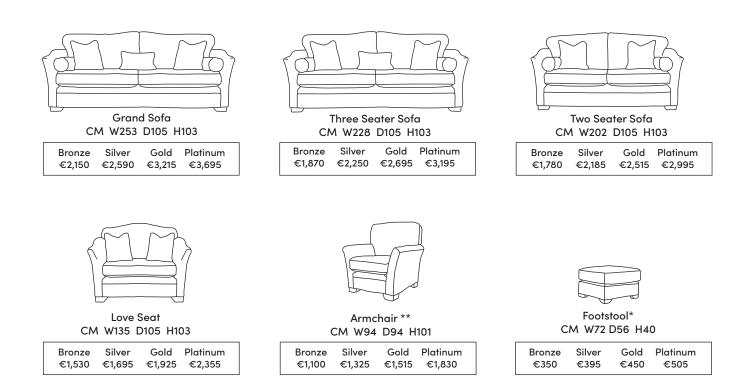

## OTHELLO

Our sofas and chairs carry a 20-year frame guarantee. You choose your preferred fabric, leg and finish. "Medium" seat density is standard across the range. Soft and firm seat options are available also. A feather-quilted seat option is available at an additional cost. A longer length option is available on most models, as are arm throws and come at an additional cost. \* The footstool and island in this model have the option of storage at additional cost of €150. \* \* Swivel chair option is available on this model at additional cost of €100. Complimentary scatter cushions, round bolsters, and centre bolsters come as per sketches shown. All pieces are handmade and sizes may vary by approximately 2-4cm. Ensure access to your room is confirmed for seamless delivery. Pricing subject to change.