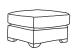

Footstool\* CM W72 D56 H40

Bronze Silver Gold Platinum €350 €395 €450 €505

Our sofas and chairs carry a 20-year frame guarantee. You choose your preferred fabric, leg and finish. "Medium" seat density is standard across the range. Soft and firm seat options are available also. A feather-quilted seat option is available at an additional cost. A longer length option is available on most models, as are arm throws and come at an additional cost. \*The footstool and island in this model have the option of storage at additional cost of €150.\*\* Swivel chair option is available on this model at additional cost of €100. Complimentary scatter cushions, round bolsters, and centre bolsters come as per sketches shown. All pieces are handmade and sizes may vary by approximately 2-4cm. Ensure access to your room is confirmed for seamless delivery. Pricing subject to change.