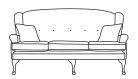

## QUEEN ANNE

Three Seater Sofa CM W186 D85 H104

Bronze Silver Gold Platinum €1,595 €1,840 €2,155 €2,445

Two Seater Sofa CM W135 D85 H104

Bronze Silver Gold Platinum €1,390 €1,595 €1,870 €2,130

CM W82 D85 H104