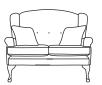

## QUEEN ANNE

Three Seater Sofa CM W186 D85 H104

Bronze Silver Gold Platinum €1,595 €1,840 €2,155 €2,445

Two Seater Sofa CM W135 D85 H104

Bronze Silver Gold Platinum €1,390 €1,595 €1,870 €2,130

CM W82 D85 H104