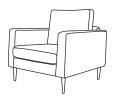

Chair CM W82 D91 H91

Bronze Silver Gold Platinum €890 €1,065 €1,210 €1,460

Footstool\* CM W65 D71 H45

Bronze Silver Gold Platinum €305 €400 €445 €585

Our sofas and chairs carry a 20-year frame guarantee. You choose your preferred fabric, leg and finish. "Medium" seat density is standard across the range. Soft and firm seat options are available also. A feather-quilted seat option is available at an additional cost. A high back option is available on most models, as are armcaps and throws and come at an additional cost. \* The footstool in this model have the option of storage at additional cost of €150. Complimentary scatter cushions come as per sketches shown. All pieces are handmade and sizes may vary by approximately 2-4cm. Ensure access to your room is confirmed for seamless delivery.