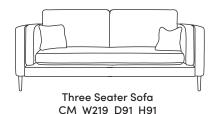

## SEBASTIAN

Bronze Silver Gold Platinum €1,520 €1,815 €1,955 €2,395

Two Seater Sota CM W176 D91 H91

Bronze Silver Gold Platinum €1,395 €1,675 €1,860 €2,390

Love Seat CM W130 D91 H91

Bronze Silver Gold Platinum €1,280 €1,530 €1,715 €2,130