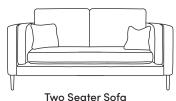

## SEBASTIAN

Bronze Silver Gold Platinum €1,520 €1,815 €1,955 €2,395

Two Seater Sota CM W176 D91 H91

Bronze Silver Gold Platinum €1,395 €1,675 €1,860 €2,390

Love Seat CM W130 D91 H91

Bronze Silver Gold Platinum €1,280 €1,530 €1,715 €2,130