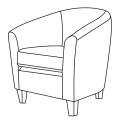

## TUB

Chair CM W72 D77 H72

| Bronze | Silver | Gold | Platinum |
|--------|--------|------|----------|
| €470   | €550   | €695 | €845     |

Our sofas and chairs carry a 20-year frame guarantee. You choose your preferred fabric, leg and finish. "Medium" seat density is standard across the range. Soft and firm seat options are available also. A feather-quilted seat option is available at an additional cost. All pieces are handmade and sizes may vary by approximately 2-4cm. Ensure access to your room is confirmed for seamless delivery. Pricing subject to change.