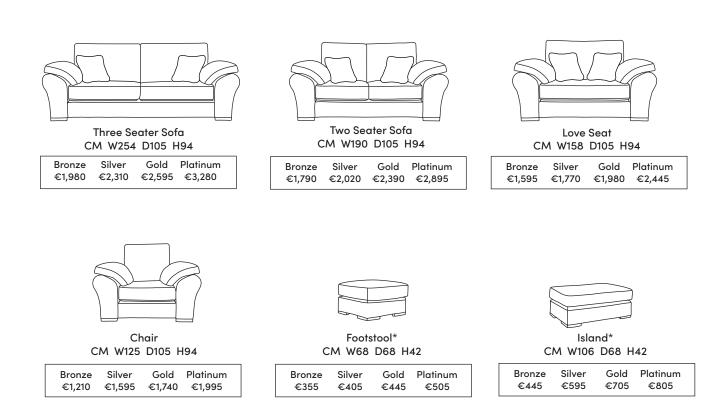

FINLINE

FURNITURE

ATLAS

Our sofas and chairs carry a 20-year frame guarantee. You choose your preferred fabric, leg and finish. "Medium" seat density is standard across the range. Soft and firm seat options are available also. A feather-quilted seat option is available at an additional cost. A high back option is available on most models, as are armcaps and throws and come at an additional cost. \* The footstool and island in this model have the option of storage at additional cost of €150. Complimentary scatter cushions come as per sketches shown. All pieces are handmade and sizes may vary by approximately 2-4cm. Ensure access to your room is confirmed for seamless delivery. Pricing subject to change.