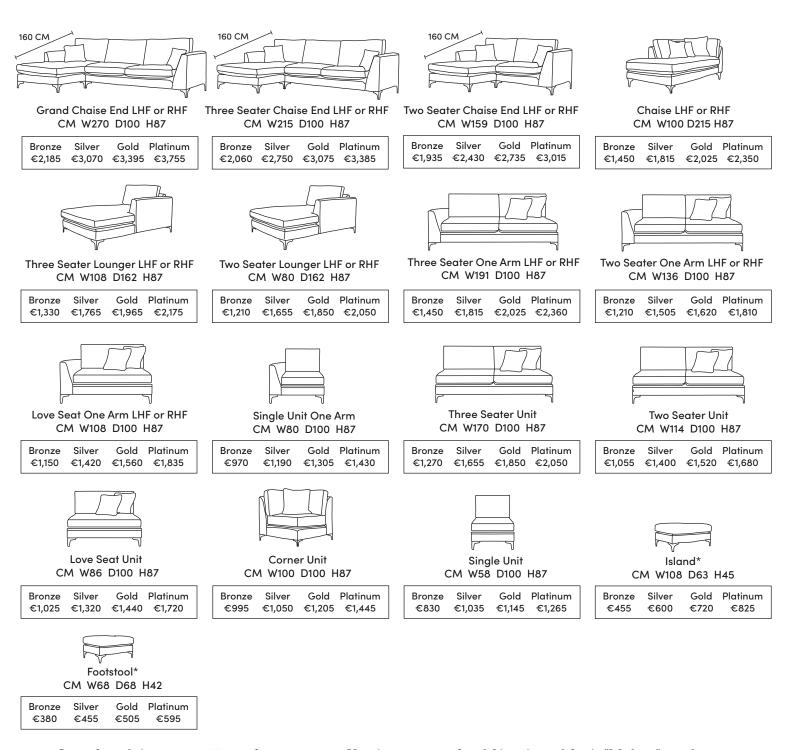

## BALTIMORE CORNER

Our sofas and chairs carry a 20-year frame guarantee. You choose your preferred fabric, leg and finish. "Medium" seat density is standard across the range. Soft and firm seat options are available also. A feather-quilted seat option is available at an additional cost. A high back option is available on most models, as are armcaps and throws and come at an additional cost. \* The footstool and island in this model have the option of storage at additional cost of €150. Complimentary scatter cushions come as per sketches shown. All pieces are handmade and sizes may vary by approximately 2-4cm. Ensure access to your room is confirmed for seamless delivery. Pricing subject to change.