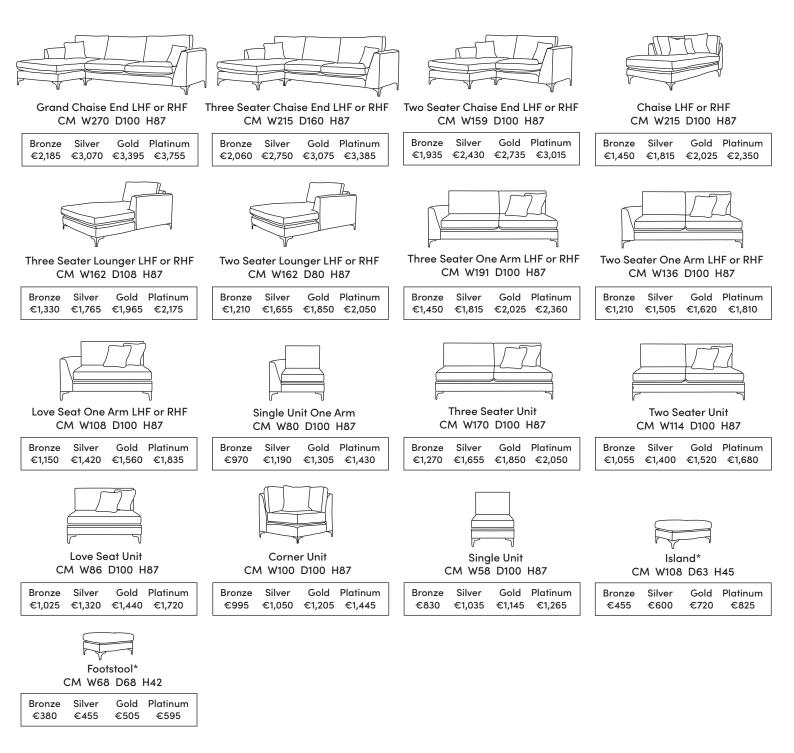

## THE BALTIMORE CORNER

Our sofas and chairs carry a 20-year frame guarantee. You choose your preferred fabric, leg and finish. "Medium" seat density is standard across the range. Soft and firm seat options are available also. A feather-quilted seat option is available at an additional cost. A high back option is available on most models, as are armcaps and throws and come at an additional cost. \* The footstool and island in this model have the option of storage at additional cost of €150. Complimentary scatter cushions come as per sketches shown. All pieces are handmade and sizes may vary by approximately 2-4cm. Ensure access to your room is confirmed for seamless delivery. Pricing subject to change.