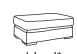

Island\* CM W106 D68 H42

Bronze Silver Gold Platinum €445 €595 €705 €805

CM W68 D68 H42

Bronze Silver Gold Platinum €355 €405 €445 €505

Our sofas and chairs carry a 20-year frame guarantee. You choose your preferred fabric, leg and finish. "Medium" seat density is standard across the range. Soft and firm seat options are available also. A feather-quilted seat option is available at an additional cost. A high back option is available on most models, as are armcaps and throws and come at an additional cost. \* The footstool and island in this model have the option of storage at additional cost of €150. Complimentary scatter cushions come as per sketches shown. All pieces are handmade and sizes may vary by approximately 2-4cm. Ensure access to your room is confirmed for seamless delivery. Pricing subject to change.