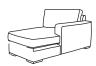

Island\* CM W106 D68 H42

Bronze Silver Gold Platinum €445 €595 €705 €805

CM W68 D68 H42

Bronze Silver Gold Platinum €355 €405 €445 €505

Our sofas and chairs carry a 20-year frame guarantee. You choose your preferred fabric, leg and finish. "Medium" seat density is standard across the range. Soft and firm seat options are available also. A feather-quilted seat option is available at an additional cost. A high back option is available on most models, as are armcaps and throws and come at an additional cost. \* The footstool and island in this model have the option of storage at additional cost of €150. Complimentary scatter cushions come as per sketches shown. All pieces are handmade and sizes may vary by approximately 2-4cm. Ensure access to your room is confirmed for seamless delivery. Pricing subject to change.