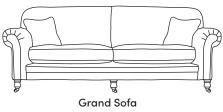

## THE ELOISE

€3,985

CM W237 D98 H100

Lomond Orgin Mustang Chelsea/Capri

€3,385 €3,385 €3,790

Three Seater Sofa CM W211 D98 H100

Lomond Orgin Mustang Chelsea/Capri €2,975 €2,975 €3,310 €3,640

Two Seater Sofa CM W186 D98 H100