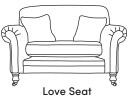

Lomond Orgin Mustang Chelsea/Capri €2,865 €2,865 €3,200 €3,420

CM W147 D98 H100

Lomond Orgin Mustang Chelsea/Capri €2,620 €2,620 €2,900 €3,035

Armchair CM W101 D98 H100

Lomond Orgin Mustang Chelsea/Capri €1,875 €1,875 €2,150 €2,235