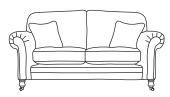

Lomond Orgin Mustang Chelsea/Capri €2,865 €2,865 €3,200 €3,420

CM W147 D98 H100

Lomond Orgin Mustang Chelsea/Capri €2,620 €2,620 €2,900 €3,035

Armchair CM W101 D98 H100

Lomond Orgin Mustang Chelsea/Capri €1,875 €1,875 €2,150 €2,235