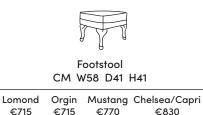

#### FURNITURE

Footstool CM W72 D56 H40

Lomond Orgin Mustang Chelsea/Capri €770 €770 €830 €830