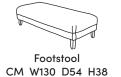

## LEATHER COSTA

Footstool CM W104 D74 H38

| Lomond | Orgin  | Mustang | Chelsea/Capri |
|--------|--------|---------|---------------|
| €1,050 | €1,050 | €1,100  | €1,100        |