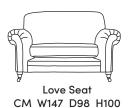

Lomond Orgin Mustang Chelsea/Capri €2,620 €2,620 €2,900 €3,035

Armchair CM W101 D98 H96

Lomond Orgin Mustang Chelsea/Capri €1,875 €1,875 €2,150 €2,235

Leather Scatter CM W50 H50

Lomond Orgin Mustang Chelsea/Capri €130 €130 €140 €160