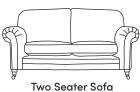

## THE LEATHER LOUIS

Lomond Orgin Mustang Chelsea/Capri €3,385 €3,385 €3,790 €4,110

Three Seater Sofa CM W211 D98 H100

Lomond Orgin Mustang Chelsea/Capri €2,975 €2,975 €3,310 €3,640

CM W186 D98 H100

Lomond Orgin Mustang Chelsea/Capri €2,865 €2,865 €3,200 €3,420