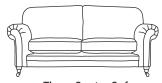

## THE LEATHER LOUIS

Lomond Orgin Mustang Chelsea/Capri €3,385 €3,385 €3,790 €4,110

Three Seater Sofa CM W211 D98 H100

Lomond Orgin Mustang Chelsea/Capri €2,975 €2,975 €3,310 €3,640

CM W186 D98 H100

Lomond Orgin Mustang Chelsea/Capri €2,865 €2,865 €3,200 €3,420