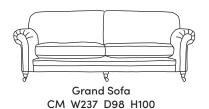

## THE LEATHER LOUIS

Lomond Orgin Mustang Chelsea/Capri €3,385 €3,385 €3,790 €4,110

Three Seater Sofa CM W211 D98 H100

Lomond Orgin Mustang Chelsea/Capri €2,975 €2,975 €3,310 €3,640

CM W186 D98 H100

Lomond Orgin Mustang Chelsea/Capri €2,865 €2,865 €3,200 €3,420