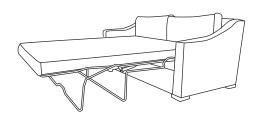

Hudson 4ft 6in Sofa Bed CM W183 D100 H82

Bronze Silver Gold Platinum €1,935 €2,345 €2,795 €3,290

Hudson 3ft Sofa Bed CM W142 D100 H82

Bronze Silver Gold Platinum €1,760 €2,075 €2,360 €2,660

Fully Extended Bed incl Sofa Depth\*
CM D 225

Mattress Length 185 CM Thickness 8 CM

PLEASE INFORM SALES STAFF
IF SOFA BED IS GOING UP THE STAIRS

Our sofas and chairs carry a 20-year frame guarantee. You choose your preferred fabric, leg and finish. "Medium" seat density is standard across the range. Soft and firm seat options are available also. A feather-quilted seat option is available at an additional cost. A high back option is available on most models, as are armcaps and throws and come at an additional cost. \* Fully extended Sofa Bed depth may vary slightly depending on model chosen. Complimentary scatter cushions come as per sketches shown. All pieces are handmade and sizes may vary by approximately 2-4cm. Ensure access to your room is confirmed for seamless delivery.