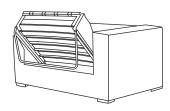

Hudson 4ft 6in Sofa Bed CM W183 D100 H82

Bronze Silver Gold Platinum €1,935 €2,345 €2,795 €3,290

Hudson 3ft Sofa Bed CM W142 D100 H82

Bronze Silver Gold Platinum €1,760 €2,075 €2,360 €2,660

Fully Extended Bed incl Sofa Depth\*
CM D 225

Mattress Length 185 CM Thickness 8 CM

PLEASE INFORM SALES STAFF
IF SOFA BED IS GOING UP THE STAIRS

Our sofas and chairs carry a 20-year frame guarantee. You choose your preferred fabric, leg and finish. "Medium" seat density is standard across the range. Soft and firm seat options are available also. A feather-quilted seat option is available at an additional cost. A high back option is available on most models, as are armcaps and throws and come at an additional cost. \* Fully extended Sofa Bed depth may vary slightly depending on model chosen. Complimentary scatter cushions come as per sketches shown. All pieces are handmade and sizes may vary by approximately 2-4cm. Ensure access to your room is confirmed for seamless delivery.