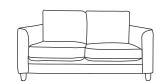

## LEATHER SOLO

Four Seater Sofa CM W293 D100 H90

| Dune   | Osborne/Vesuvio |
|--------|-----------------|
| €3,420 | €3,750          |

CM W120 D94 H90

Dune Osborne/Vesuvio €1,980 €2,280

Three Seater Sofa CM W228 D94 H90

| Dune   | Osborne/Vesuvio |
|--------|-----------------|
| €2,865 | €3,250          |

CM W96 D94 H90

Dune Osborne/Vesuvio €1,690 €2,005

Two Seater Sofa CM W162 D94 H90

| Dune   | Osborne/Vesuvio |
|--------|-----------------|
| €2.205 | €2.375          |