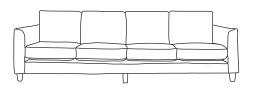

## LEATHER SOLO

Four Seater Sofa CM W293 D100 H90

| Dune   | Osborne/Vesuvio |
|--------|-----------------|
| €3,420 | €3,750          |

CM W120 D94 H90

Dune Osborne/Vesuvio €1,980 €2,280

Three Seater Sofa CM W228 D94 H90