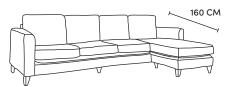

Four Seater Chaise End LHF or RHF CM W293 D94 H90

| Dune   | Osborne/Vesuvio |
|--------|-----------------|
| €3,860 | €4,190          |

Three Seater Chaise End LHF or RHF CM W228 D94 H90

| Dune   | Osborne/Vesuvio |
|--------|-----------------|
| €3,420 | €3,640          |