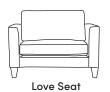

| Dune   | Osborne/Vesuvio |
|--------|-----------------|
| €2,865 | €3,250          |

CM W96 D94 H90

Dune Osborne/Vesuvio €1,690 €2,005

Two Seater Sofa CM W162 D94 H90

| Dune   | Osborne/Vesuvio |
|--------|-----------------|
| €2.205 | €2.375          |