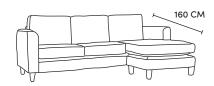

Four Seater Chaise End LHF or RHF CM W293 D94 H90

| Dune   | Osborne/Vesuvio |
|--------|-----------------|
| €3,860 | €4,190          |

Three Seater Chaise End LHF or RHF CM W228 D94 H90

| Dune   | Osborne/Vesuvio |
|--------|-----------------|
| €3,420 | €3,640          |