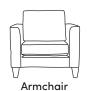

## LEATHER SOLO

Four Seater Sofa CM W293 D100 H90

| Dune   | Osborne/Vesuvio |
|--------|-----------------|
| €3,420 | €3,750          |

CM W120 D94 H90

Dune Osborne/Vesuvio €1,980 €2,280

Three Seater Sofa CM W228 D94 H90