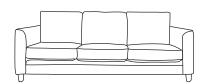

| Dune   | Osborne/Vesuvio |
|--------|-----------------|
| €2,865 | €3,250          |

CM W96 D94 H90

Dune Osborne/Vesuvio €1,690 €2,005

Two Seater Sofa CM W162 D94 H90

| Dune   | Osborne/Vesuvio |
|--------|-----------------|
| €2.205 | €2.375          |