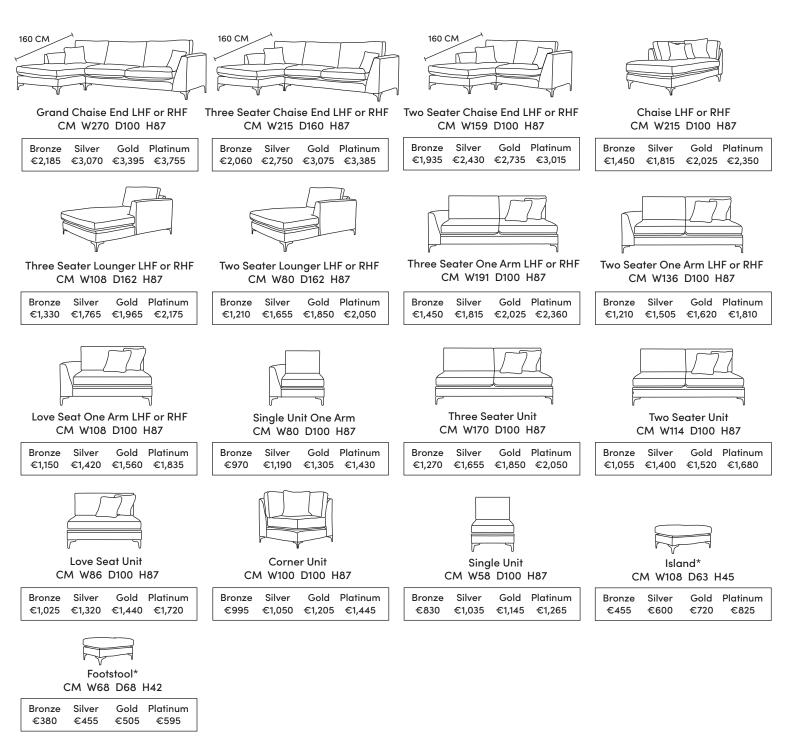

## THE BALTIMORE CORNER

Our sofas and chairs carry a 20-year frame guarantee. You choose your preferred fabric, leg and finish. "Medium" seat density is standard across the range. Soft and firm seat options are available also. A feather-quilted seat option is available at an additional cost. A high back option is available on most models, as are armcaps and throws and come at an additional cost. \* The footstool and island in this model have the option of storage at additional cost of €150. Complimentary scatter cushions come as per sketches shown. All pieces are handmade and sizes may vary by approximately 2-4cm. Ensure access to your room is confirmed for seamless delivery. Pricing subject to change.