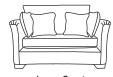

Two Seater Sofa CM W189 D107 H97

| Bronze | Silver | Gold   | Platinum |
|--------|--------|--------|----------|
| €1,755 | €2,075 | €2,380 | €2,715   |

Love Seat CM W145 D107 H97

| Bronze | Silver | Gold   | Platinum |  |
|--------|--------|--------|----------|--|
| €1,510 | €1,765 | €2,230 | €2,495   |  |
|        |        |        |          |  |