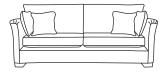

## THE MONROE

Grand Sofa CM W239 D107 H97

| Bronze | Silver | Gold   | Platinum |  |
|--------|--------|--------|----------|--|
| €2,150 | €2,570 | €2,920 | €3,335   |  |

Three Seater Sofa CM W215 D107 H97 Bronze Silver Gold Platinum €1,875 €2,230 €2,540 €2,905