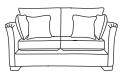

Two Seater Sofa CM W189 D107 H97

| Bronze | Silver | Gold   | Platinum |
|--------|--------|--------|----------|
| €1,755 | €2,075 | €2,380 | €2,715   |

Love Seat CM W145 D107 H97

| Bronze | Silver | Gold   | Platinum |  |
|--------|--------|--------|----------|--|
| €1,510 | €1,765 | €2,230 | €2,495   |  |
|        |        |        |          |  |