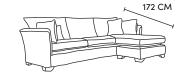

Three Seater Chaise End LHF or RHF CM W215 D107 H97

| Bronze | Silver | Gold   | Platinum |
|--------|--------|--------|----------|
| €2,360 | €2,835 | €3,190 | €3,805   |

Two Seater Chaise End LHF or RHF CM W189 D107 H97

| Bronze | Silver | Gold   | Platinum |
|--------|--------|--------|----------|
| €2,235 | €2,675 | €3,130 | €3,625   |

Our sofas and chairs carry a 20-year frame guarantee. You choose your preferred fabric, leg and finish. "Medium" seat density is standard across the range. Soft and firm seat options are available also. A feather-quilted seat option is available at an additional cost. The length of each piece can be altered to suit your space at an additional cost. The option of armcaps and throws are available at an additional cost. \* The footstool in this model have the option of storage at additional cost of €150. \*\*Swivel chair option is available on this model at additional cost of €100. Complimentary scatter cushions come as per sketches shown. All pieces are handmade and sizes may vary by approximately 2-4cm. Ensure access to your room is confirmed for seamless delivery. Pricing subject to change.