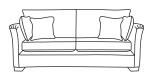

## THE MONROE

Grand Sofa CM W239 D107 H97

| Bronze | Silver | Gold   | Platinum |  |
|--------|--------|--------|----------|--|
| €2,150 | €2,570 | €2,920 | €3,335   |  |

Three Seater Sofa CM W215 D107 H97 Bronze Silver Gold Platinum €1,875 €2,230 €2,540 €2,905