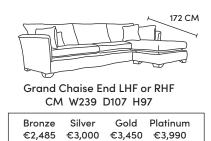

Three Seater Chaise End LHF or RHF CM W215 D107 H97

| Bronze | Silver | Gold   | Platinum |
|--------|--------|--------|----------|
| €2,360 | €2,835 | €3,190 | €3,805   |

Two Seater Chaise End LHF or RHF CM W189 D107 H97

| Bronze | Silver | Gold   | Platinum |
|--------|--------|--------|----------|
| €2,235 | €2,675 | €3,130 | €3,625   |

Our sofas and chairs carry a 20-year frame guarantee. You choose your preferred fabric, leg and finish. "Medium" seat density is standard across the range. Soft and firm seat options are available also. A feather-quilted seat option is available at an additional cost. The length of each piece can be altered to suit your space at an additional cost. The option of armcaps and throws are available at an additional cost. \* The footstool in this model have the option of storage at additional cost of €150. \*\*Swivel chair option is available on this model at additional cost of €100. Complimentary scatter cushions come as per sketches shown. All pieces are handmade and sizes may vary by approximately 2-4cm. Ensure access to your room is confirmed for seamless delivery. Pricing subject to change.