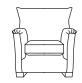

Armchair\*\* CM W94 D86 H97

| Bronze | Silver | Gold   | Platinum |
|--------|--------|--------|----------|
| €1,050 | €1,335 | €1,440 | €1,740   |

Footstool\* CM W104 D74 H44

| Bronze | Silver | Gold | Platinum |
|--------|--------|------|----------|
| €485   | €606   | €755 | €900     |