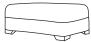

Armchair\*\* CM W94 D86 H97

| Bronze | Silver | Gold   | Platinum |
|--------|--------|--------|----------|
| €1,050 | €1,335 | €1,440 | €1,740   |

Footstool\* CM W104 D74 H44

| Bronze | Silver | Gold | Platinum |
|--------|--------|------|----------|
| €485   | €606   | €755 | €900     |