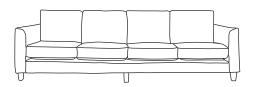

## THE LEATHER SOLO

Four Seater Sofa CM W293 D100 H90

Lomond Orgin Mustang Chelsea/Capri €3,420 €3,420 €3,750 €3,800

Three Seater Sofa CM W228 D94 H90

Lomond Orgin Mustang Chelsea/Capri €2,865 €2,865 €3,250 €3,250