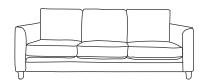

## THE LEATHER SOLO

Four Seater Sofa CM W293 D100 H90

Lomond Orgin Mustang Chelsea/Capri €3,420 €3,420 €3,750 €3,800

Three Seater Sofa CM W228 D94 H90

Lomond Orgin Mustang Chelsea/Capri €2,865 €2,865 €3,250 €3,250