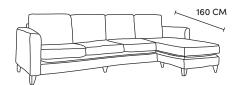

Four Seater Chaise End LHF or RHF CM W293 D94 H90

Lomond Orgin Mustang Chelsea/Capri €3,860 €3,860 €4,190 €4,250

Three Seater Chaise End LHF or RHF CM W228 D94 H90

Lomond Orgin Mustang Chelsea/Capri €3,420 €3,640 €3,695