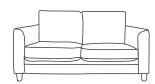

Two Seater Sofa CM W162 D94 H90

Lomond Orgin Mustang Chelsea/Capri €2,205 €2,205 €2,375 €2,425

CM W120 D94 H90

Lomond Orgin Mustang Chelsea/Capri €1,980 €1,980 €2,280 €2,320

Armchair CM W96 D94 H90

Lomond Orgin Mustang Chelsea/Capri €1,690 €1,690 €2,005 €2,015