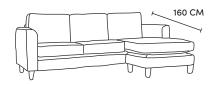

Four Seater Chaise End LHF or RHF CM W293 D94 H90

Lomond Orgin Mustang Chelsea/Capri €3,860 €3,860 €4,190 €4,250

Three Seater Chaise End LHF or RHF CM W228 D94 H90

Lomond Orgin Mustang Chelsea/Capri €3,420 €3,640 €3,695