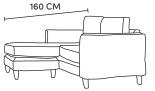

Four Seater Chaise End LHF or RHF CM W293 D94 H90

Lomond Orgin Mustang Chelsea/Capri €3,860 €3,860 €4,190 €4,250

Three Seater Chaise End LHF or RHF CM W228 D94 H90

Lomond Orgin Mustang Chelsea/Capri €3,420 €3,640 €3,695