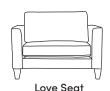

Two Seater Sofa CM W162 D94 H90

Lomond Orgin Mustang Chelsea/Capri €2,205 €2,205 €2,375 €2,425

CM W120 D94 H90

Lomond Orgin Mustang Chelsea/Capri €1,980 €1,980 €2,280 €2,320

Armchair CM W96 D94 H90

Lomond Orgin Mustang Chelsea/Capri €1,690 €1,690 €2,005 €2,015