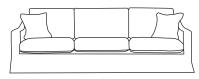

## THE HANNAH LOOSE COVER SOFA

Grand Sofa CM W279 D100 H85

Loose Cover Extra Set Of Loose Covers €2,925 €1,245

Three Seater Sofa CM W216 D100 H85

Loose Cover Extra Set Of Loose Covers €2,545 €1,090

Two Seater Sofa CM W152 D100 H85