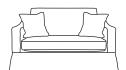

Loose Cover Extra Set Of Loose Covers €2,405 €1,030

Love Seat CM W121 D100 H85

Loose Cover Extra Set Of Loose Covers €2,240 €965

Armchair\*\* CM W76 D93 H85

Loose Cover Extra Set Of Loose Covers €1,385 €910

Footstool CM W80 D62 H43

Loose Cover Extra Set Of Loose Covers €570 €270

Loose Cover Extra Set Of Loose Covers €840 €365

Our sofas and chairs carry a 20-year frame guarantee. You choose your preferred fabric and finish. Only available in Downham and Antwerp fabric ranges. We recommend dry clean only, do not wash. A feather quilted seat is standard accross this range. A high back option is available on most models, as are armcaps and throws and come at an additional cost. Complimentary scatter cushions come as per sketches shown. All pieces are handmade and sizes may vary by approximately 2-4cm. Ensure access to your room is confirmed for seamless delivery. Pricing subject to change.