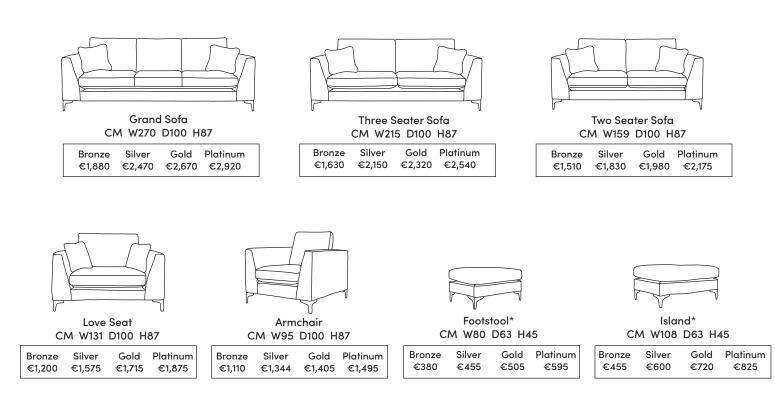

## BALTIMORE

Our sofas and chairs carry a 20-year frame guarantee. You choose your preferred fabric, leg and finish. "Medium" seat density is standard across the range. Soft and firm seat options are available also. A feather-quilted seat option is available at an additional cost. A high back option is available on most models, as are armcaps and throws and come at an additional cost. \* The footstool and island in this model have the option of storage at additional cost of €150. Complimentary scatter cushions come as per

sketches shown. All pieces are handmade and sizes may vary by approximately 2-4cm. Ensure access to your room is confirmed for seamless delivery. Pricing subject to change.

Phone: 057 8626219

LAOIS DUBLIN CORK GALWAY