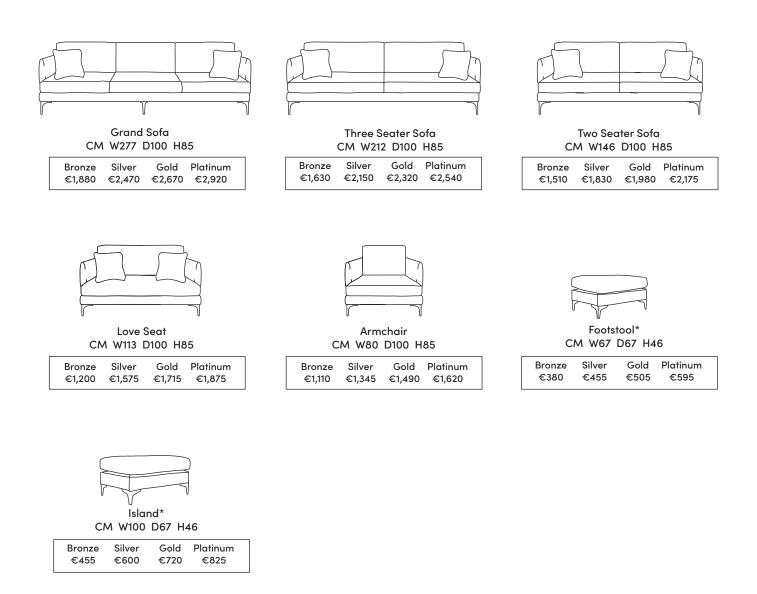

FINLINE

FURNITURE

MARCO

Our sofas and chairs carry a 20-year frame guarantee. You choose your preferred fabric, leg and finish. "Medium" seat density is standard across the range. Soft and firm seat options are available also. A feather-quilted seat option is available at an additional cost. A high back option is available on most models, as are armcaps and throws and come at an additional cost. \* The footstool and island in this model have the option of storage at additional cost of €150. Complimentary scatter cushions come as per sketches shown. All pieces are handmade and sizes may vary by approximately 2-4cm. Ensure access to your room is confirmed for seamless delivery. Pricing subject to change.