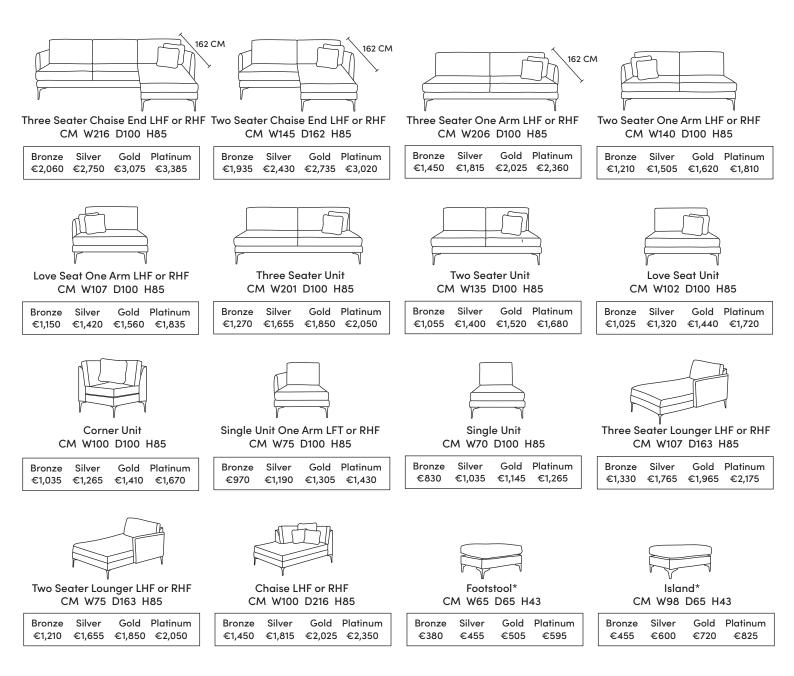

## MARCO CORNER

Our sofas and chairs carry a 20-year frame guarantee. You choose your preferred fabric, leg and finish. "Medium" seat density is standard across the range. Soft and firm seat options are available also. A feather-quilted seat option is available at an additional cost. A high back option is available on most models, as are armcaps and throws and come at an additional cost. \* The footstool and island in this model have the option of storage at additional cost of €150. Complimentary scatter cushions come as per sketches shown. All pieces are handmade and sizes may vary by approximately 2-4cm. Ensure access to your room is confirmed for seamless delivery. Pricing subject to change.