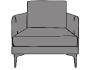

| BRONZE | SILVER | GOLD   | PLATINUM |
|--------|--------|--------|----------|
| FABRIC | FABRIC | FABRIC | FABRIC   |
| €1,510 | €1,830 | €1,980 | €2,175   |

LOVE SEAT SOFA

**CHAIR** 

MARCO FOOTSTOOL

AVAILABLE WITH STORAGE . €150 EXTRA

W 31 D 39 H 33 **INCHES** W 26 D 26 H 18

 CM
 W 113
 D 100
 H
 85
 CM

 BRONZE SILVER FABRIC FA

| BRONZE | SILVER | GOLD   | PLATINUM |
|--------|--------|--------|----------|
| FABRIC | FABRIC | FABRIC | FABRIC   |
| €1,110 | €1,345 | €1,490 | €1,620   |