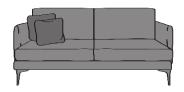

MARCO GRAND SOFA

D 39 H33 INCHES

W 44 D 39 H 33 INCHES

MARCO CHAIR

W 83 D 39 H 33 INCHES

W 212 D 100 H 85 CM

W 80 D 100 H 85 CM

057 8626219

01 4501122

021 4360005

091 705669

GRAND

w 108

3 SEATER SOFA

2 SEATER SOFA

 CM
 W 277
 D 100
 H85
 CM