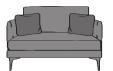

| BRONZE | SILVER | GOLD   | PLATINUM |
|--------|--------|--------|----------|
| FABRIC | FABRIC | FABRIC | FABRIC   |
| €1,510 | €1,830 | €1,980 | €2,175   |

LOVE SEAT SOFA

**CHAIR** 

MARCO FOOTSTOOL

AVAILABLE WITH STORAGE . €150 EXTRA

W 31 D 39 H 33 **INCHES** W 26 D 26 H 18

 CM
 W 113
 D 100
 H
 85
 CM

 BRONZE SILVER FABRIC FA

| BRONZE | SILVER | GOLD   | PLATINUM |
|--------|--------|--------|----------|
| FABRIC | FABRIC | FABRIC | FABRIC   |
| €1,110 | €1,345 | €1,490 | €1,620   |