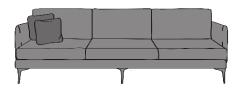

## MARCO ISLAND

AVAILABLE WITH STORAGE . €150 EXTRA

INCHES W 39 D 26 H 18
CM W 100 D 67 H 46

| BRONZE | SILVER | GOLD   | PLATINUM |
|--------|--------|--------|----------|
| FABRIC | FABRIC | FABRIC | FABRIC   |
| €455   | €600   | €720   | €825     |