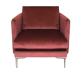

MARCO GRAND SOFA

D 39 H33 INCHES

W 44 D 39 H 33 INCHES

MARCO CHAIR

W 83 D 39 H 33 INCHES

W 212 D 100 H 85 CM

W 80 D 100 H 85 CM

057 8626219

W 31 D 39 H 33 **INCHES** W 26 D 26 H 18

 CM
 W 113
 D 100
 H
 85
 CM

 BRONZE SILVER FABRIC FA

| BRONZE | SILVER | GOLD   | PLATINUM |
|--------|--------|--------|----------|
| FABRIC | FABRIC | FABRIC | FABRIC   |
| €1,110 | €1,345 | €1,490 | €1,620   |