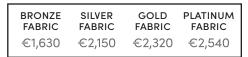

 BRONZE
 SILVER
 GOLD
 PLATINUM
 B

**INCHES** 

**INCHES** 

| BRONZE | SILVER | GOLD   | PLATINUM |
|--------|--------|--------|----------|
| FABRIC | FABRIC | FABRIC | FABRIC   |
| €1,840 | €2,470 | €2,670 | €2,920   |