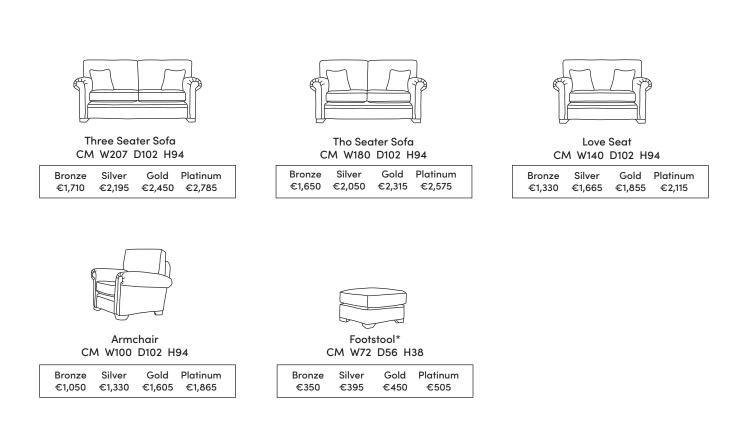

## IMPERIAL

Our sofas and chairs carry a 20-year frame guarantee. You choose your preferred fabric, leg and finish. "Medium" seat density is standard across the range. Soft and firm seat options are available also. A feather-quilted seat option is available at an additional cost. A high back option is available on most models, as are armcaps and throws and come at an additional cost. Complimentary scatter cushions come as per sketches shown. All pieces are handmade and sizes may vary by approximately 2-4cm. Ensure access to your room is confirmed for seamless delivery. Pricing subject to change.