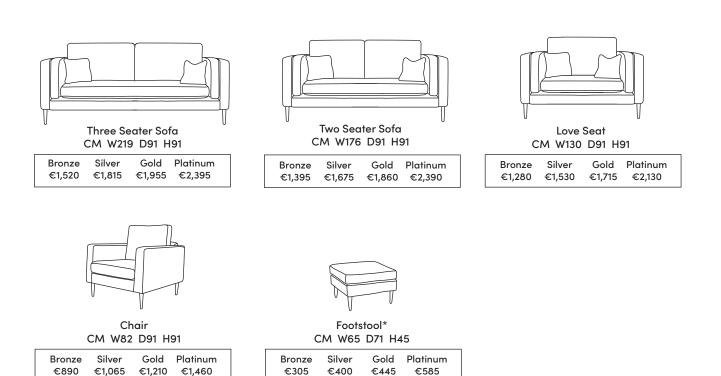

## THE SEBASTIAN

Our sofas and chairs carry a 20-year frame guarantee. You choose your preferred fabric, leg and finish. "Medium" seat density is standard across the range. Soft and firm seat options are available also. A feather-quilted seat option is available at an additional cost. A high back option is available on most models, as are armcaps and throws and come at an additional cost. \* The footstool in this model have the option of storage at additional cost of €150. Complimentary scatter cushions come as per sketches shown. All pieces are handmade and sizes may vary by approximately 2-4cm. Ensure access to your room is confirmed for seamless delivery. Pricing subject to change.