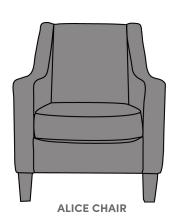

057 8626219 LAOIS 01 4501122 DUBLIN 021 4360005 CORK 091 705669 GALWAY

info@finlinefurniture.ie

**CM** W 72 D 90 H 93

BRONZE SILVER GOLD PLATINUM FABRIC FABRIC FABRIC FABRIC FABRIC FABRIC €780 €890 €970 €1,270

MEDIUM SEAT DENSITY COMES AS STANDARD, A SOFT OR FIRM SEAT OPTION ALSO AVAILABLE UPON REQUEST

CHAIR AS STANDARD COMES SELF SEAMED

LEG OPTIONS: LIGHT OR DARK FINISH, WITH OR WITHOUT BRASS OR CHROME CASTORS