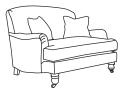

Love Seat CM W126 D102 H94

Bronze Silver Gold Platinum €1460 €1,720 €1,945 €2,235

Armchair CM W89 D99 H92

Bronze Silver Gold Platinum €1,145 €1,520 €1,690 €1,890

Our sofas and chairs carry a 20-year frame guarantee. You choose your preferred fabric, leg and finish. "Medium" seat density is standard across the range. Soft and firm seat options are available also. A feather-quilted seat option is available at an additional cost. Armcaps and throws and come at an additional cost. Complimentary scatter cushions come as per sketches shown. All pieces are handmade and sizes may vary by approximately 2-4cm. Ensure access to your room is confirmed for seamless delivery. Pricing subject to change.