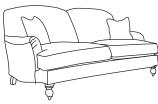

## WILLOW

Bronze Silver Gold Platinum €1,795 €2,395 €2,680 €3,075

Three Seater Sofa CM W221 D102 H94

Bronze Silver Gold Platinum €1,725 €2,235 €2,475 €2,910

Two Seater Sofa CM W193 D102 H94

Bronze Silver Gold Platinum €1,665 €2,060 €2,340 €2,740

Love Seat CM W126 D102 H94

Bronze Silver Gold Platinum €1460 €1,720 €1,945 €2,235

Armchair CM W89 D99 H92

Bronze Silver Gold Platinum €1,145 €1,520 €1,690 €1,890

Our sofas and chairs carry a 20-year frame guarantee. You choose your preferred fabric, leg and finish. "Medium" seat density is standard across the range. Soft and firm seat options are available also. A feather-quilted seat option is available at an additional cost. Armcaps and throws and come at an additional cost. Complimentary scatter cushions come as per sketches shown. All pieces are handmade and sizes may vary by approximately 2-4cm. Ensure access to your room is confirmed for seamless delivery. Pricing subject to change.