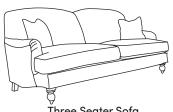

## WILLOW

Bronze Silver Gold Platinum €1,795 €2,395 €2,680 €3,075

Three Seater Sofa CM W221 D102 H94

Bronze Silver Gold Platinum €1,725 €2,235 €2,475 €2,910

Two Seater Sofa CM W193 D102 H94

Bronze Silver Gold Platinum €1,665 €2,060 €2,340 €2,740