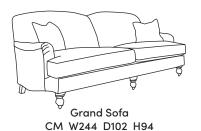

## WILLOW

Bronze Silver Gold Platinum €1,795 €2,395 €2,680 €3,075

Three Seater Sofa CM W221 D102 H94

Bronze Silver Gold Platinum €1,725 €2,235 €2,475 €2,910

Two Seater Sofa CM W193 D102 H94

Bronze Silver Gold Platinum €1,665 €2,060 €2,340 €2,740