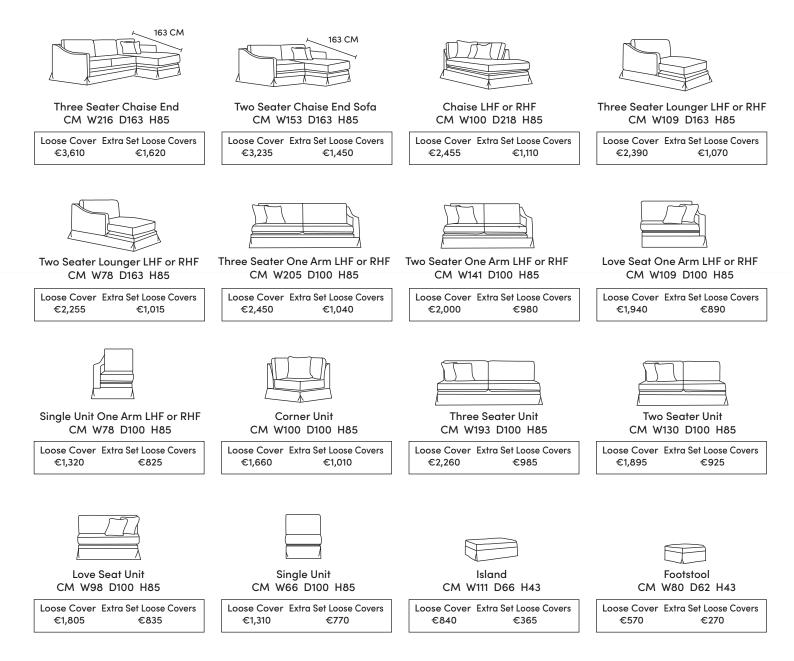

## HANNAH CORNER LOOSE COVER SOFA

Our sofas and chairs carry a 20-year frame guarantee. You choose your preferred fabric and finish. Only available in Downham and Antwerp fabric ranges. We recommend dry clean only, do not wash. A feather quilted seat is standard accross this range. A high back option is available on most models, as are armcaps and throws and come at an additional cost. Complimentary scatter cushions come as per sketches shown. All pieces are handmade and sizes may vary by approximately 2-4cm. Ensure access to your room is confirmed for seamless delivery. Pricing subject to change.