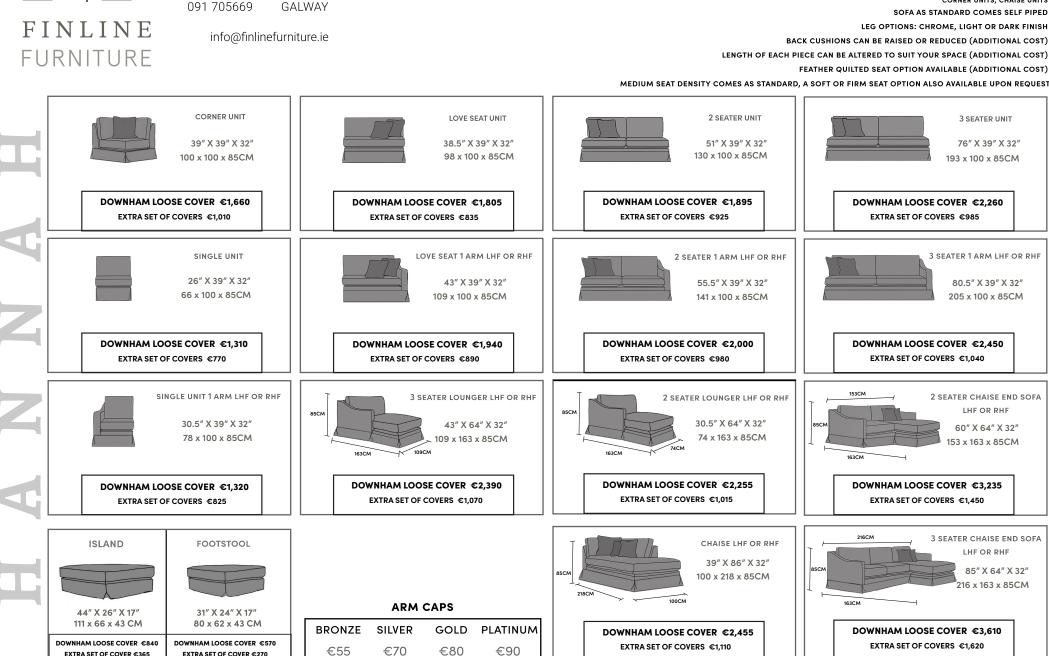

HANNAH

CORNER, CHAISE, LOUNGER, CHAISE END SOFA

ALL SOFAS & CHAIRS ARE HANDCRAFTED IN OUR FACTORY IN EMO, CO LAOIS. SIZES MAY VARY BY 2-4CM DUE TO THE HANDCRAFTED NATURE OF CONSTRUCTION. PLEASE CHECK ACCESS TO YOUR ROOM TO ENSURE THE SOFA/CHAIR FITS WHEN BEING DELIVERED. PRICES MAY BE SUBJECT TO CHANGE

**20 YEAR FRAME GUARANTEE** 

2 (17") COMPLIMENTARY FEATHER FILLED SCATTER CUSHIONS IN SAME FABRIC AS SOFA NONE WITH SINGLE UNITS OR LOUNGERS

> 1 (23") COMPLIMENTARY MPB CUSHION IN SAME FABRIC AS SOFA CORNER UNITS, CHAISE UNITS

MEDIUM SEAT DENSITY COMES AS STANDARD, A SOFT OR FIRM SEAT OPTION ALSO AVAILABLE UPON REQUEST

EXTRA SET OF COVER €365

EXTRA SET OF COVER €270

057 8626219

01 4501122

021 4360005

LAOIS

CORK